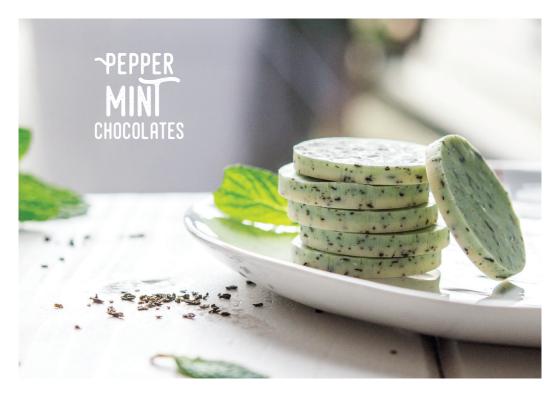

# PEPPERMINI CHOCOLATES

NEW EXPERIENCE OF TEXTURE & COLOR WITHIN A BITE OF PEPPERMINT CHOCOLATE

#### KEY PRODUCT BENEFITS

Peppermint crunch'flakes™ bring crispiness, taste and visual appeal to the chocolate

#### INGREDIENTS:

| White chocolate                      | 96.15% |
|--------------------------------------|--------|
| Peppermint crunch'flakes™ RD02260003 | 2.88%  |
| Rapeseed oil                         | 0.38%  |
| Peppermint oil                       | 0.02%  |